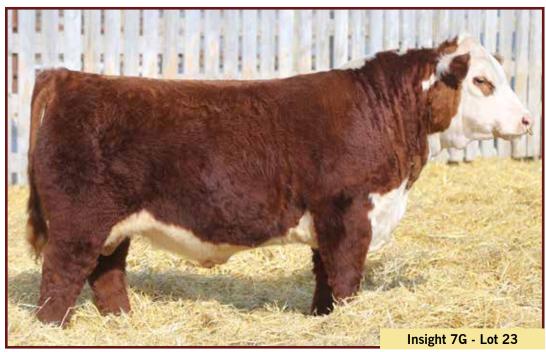

### View the catalogue online at www.buyagro.com

Please bring this catalogue with you to the sale

This red eyed, Insight son is very complete made with some added hip shape. His mother is a full sister to our Traction herd sire and is now in our donor pen.

Heifer Approved.

HAROLDSON'S Insight 201D 7G
PC03061887 AFSY 7G FEB. 2, 2019 POLLED

CHURCHILL RED BULL 200Z HAROLDSON'S INSIGHT ET 201D TL 5073 JESSICA 751U 
 BW
 BW
 WW
 YW
 MILK
 TM

 86 lbs.
 4.1
 56.8
 88.0
 27.4
 55.8