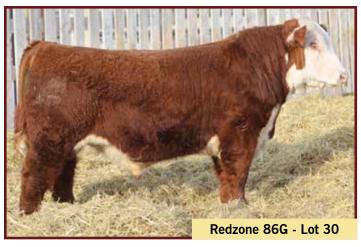

# HAROLDSON'S LH Redzone 86G

PC03066133 AFSY 86G APR. 2, 2019

SR CG HARD ROCK 5073

### HAROLDSON'S RED ZONE ET 41D

HAROLDSON'S MARVEL 45P 5W **GOLDEN-OAK OUTCROSS 18U** 

### HAROLDSON'S JESSICA 18U ET 8B

TL 5073 JESSICA 751U

| BW      | SO | BW  | ww   | YW   | MILK | TM   |
|---------|----|-----|------|------|------|------|
| 85 lbs. | EP | 3.7 | 52.8 | 84.7 | 26.5 | 52.9 |

An April bull calf here that is long sided with an abundance of shape. He is vey sound with a great presence to him.