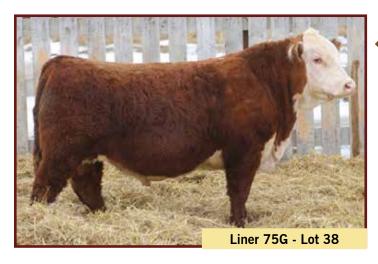

HAROLDSON'S Liner 81C 75G PC03068488

AFSY 75G MAR. 26, 2019 POLLED

H PF WYARNO 3902 ET

HAROLDSON'S WLC INSIGHT 81C

HAROLDSONS RYTHYM T100 21Z HAROLDSONS WLC MOTIVE ET 41Y

HAROLDSON'S MS BOOMER 41Y 87B

H MISS BOOMER 9082 5111 ET

| BW      | DS | BW  | WW   | YW   | MILK | TM   |
|---------|----|-----|------|------|------|------|
| 94 lbs. | 묩  | 3.7 | 51.4 | 85.3 | 26.5 | 52.2 |

This end of March bull is really big bodied and displays great masculinity for his age.