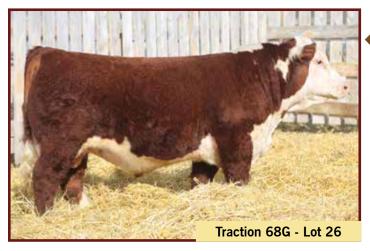

### HAROLDSON'S Traction 50E 68G

PC03061886 AFSY 68G MAR. 22, 2019 POLLED

R LEADER 6964

### **HAROLDSON'S TRACTION ET 50E**

HAROLDSON'S MARVEL 45P 5W NJW FHF 9710 TANK 45P

### HAROLDSON'S ERIN 45P ET 19C

HAROLDSON'S ERIN 16R ET 20W

| BW      | SQ | BW  | WW   | YW   | MILK | TM   |
|---------|----|-----|------|------|------|------|
| 89 lbs. | 묩  | 3.0 | 54.3 | 82.6 | 25.8 | 53.0 |

Another Traction with some added performance. This bull is fault free with a lot of middle and shape from behind.