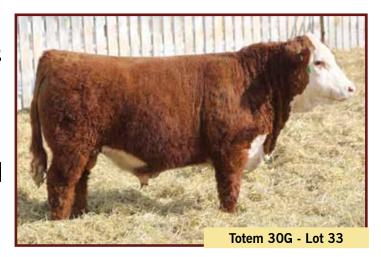

# HAROLDSON'S *Totem* 5D ET 30G

PC03065371 AFSY 30G MAR. 1, 2019 POLLI

CHURCHILL RED BULL 200Z

HAROLDSON'S TOTEM 200Z 5D

BLAIR'S NELLIE R117 ET 5B

NJW FHF 9710 TANK 45P

HAROLDSON'S MARVEL 45P 5W

**REMITALL MARVEL 190S** 

| BW      | SQ | BW  | WW   | YW   | MILK | TM   |
|---------|----|-----|------|------|------|------|
| 84 lbs. | F  | 2.5 | 50.8 | 75.5 | 26.9 | 52.3 |

This Totem son is moderate framed and easy doing. I like the shape and style which the bull possesses.