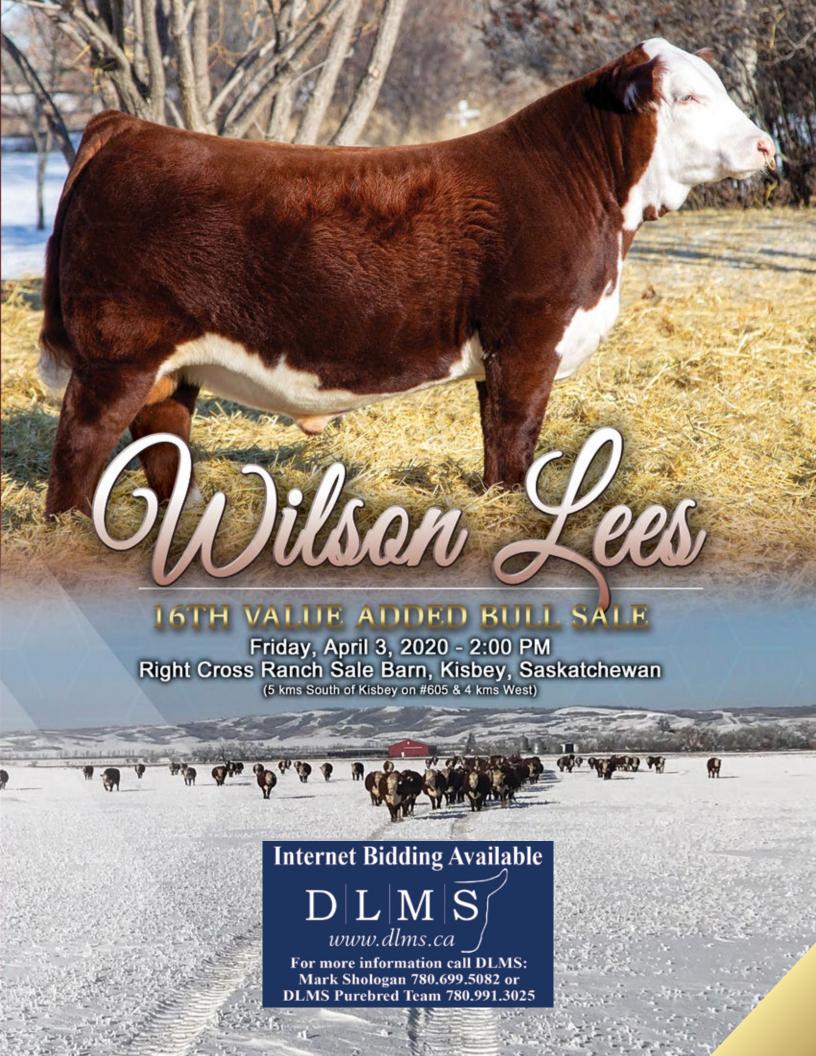

# 16<sup>th</sup> ANNUAL

# Wilson Lees

Value Added Bull Sale
April 3, 2020 • 2:00 PM
Right Cross Ranch Sale Barn, Kisbey, SK
(5 kms south of Kisbey on #605 & 4 kms west)

# Largest Polled Hereford Bull Sale In Canada!