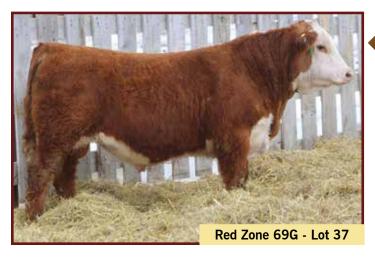

This bull is long bodied and sound made.

Heifer Approved.

HAROLDSON'S Red Zone 69G

SR CG HARD ROCK 5073

HAROLDSON'S RED ZONE ET 41D

HAROLDSON'S MARVEL 45P 5W TH 89T 743 UNTAPPED 425X ET

**HAROLDSONS ZENA 425X 47Z** 

MCCOY 532M ZENA 26R

| BW      | ш | BW  | WW   | YW   | MILK | TM   |
|---------|---|-----|------|------|------|------|
| 89 lbs. | 4 | 5.6 | 53.6 | 81.9 | 21.5 | 48.4 |

Complete made, Red Zone son with a great coat of hair.