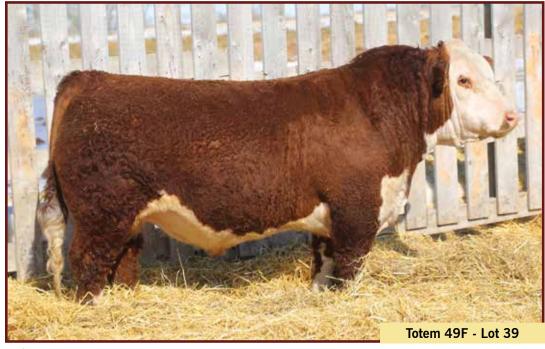

Totem 49F is a good headed, big barreled bull that has that extra shape to his stifle and quarter. He is part of a very popular flush and is a bull we kept to use on our heifers last year.

Heifer Approved.

HAROLDSON'S *Totem* ET 49F PC03056480 AFSY 49F MAR. 20, 2018 POLLED

CHURCHILL RED BULL 200Z HAROLDSON'S TOTEM 200Z 5D BLAIR'S NELLIE R117 ET 5B

| BW      | DS | BW  | ww   | YW   | MILK | TM   |
|---------|----|-----|------|------|------|------|
| 84 lbs. | 픕  | 3.2 | 51.7 | 88.9 | 26.4 | 52.3 |