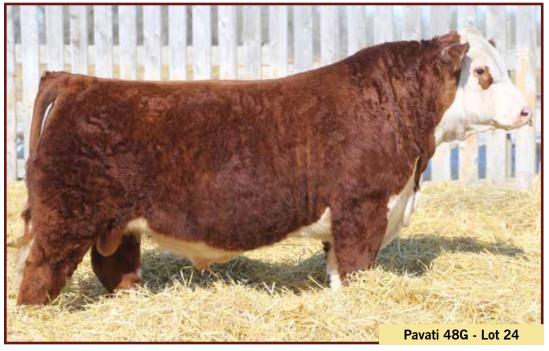

R LEADER 6964

HAROLDSON'S MARVEL ET 47E

HAROLDSON'S MARVEL 45P 5W

Pavati is a bull that's always been at the top of my list. Big topped and stout made with a great look. He is very sound structured with an amazing foot. The Rhino daughters are beautiful uddered with tremendous milk flow. He was Reserve Junior Calf at CWA last fall. Pavati will be a big part of our program.

Homo Polled.

HAROLDSON'S SCC *Pavati* 48G
PC03061874 AFSY 48G MAR. 14, 2019 POLLED

R LEADER 6964

HAROLDSON'S TRACTION ET 50E

HAROLDSON'S MARVEL 45P 5W

 BW
 BW
 WW
 YW
 MILK
 TM

 86 lbs.
 3.3
 55.8
 84.0
 22.9
 50.8

HAROLDSONS WLC RHINO ET 48Y
HAROLDSON'S WSF LASSIE 48Y 42C
HAROLDSON'S LASSIE 425X 22Z