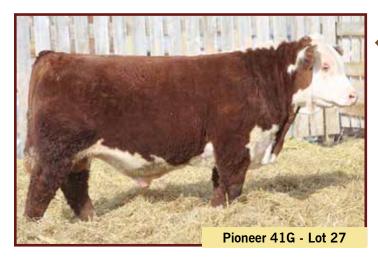

# HAROLDSON'S Pioneer ET 41G PC03068460 AFSY 41G MAR. 8, 2019 POLLED

TH 89T 755T STOCKMAN 475Z

**TH 403A 475Z PIONEER 358C ET** 

TH 71U 17Y RITA 403A

NJW FHF 9710 TANK 45P HAROLDSON'S MARVEL 45P 5W

REMITALL MARVEL 190S

| BW      | DS | BW  | WW   | YW    | MILK | TM   |
|---------|----|-----|------|-------|------|------|
| 94 lbs. | F  | 7.1 | 74.7 | 120.3 | 27.2 | 64.6 |

This Pioneer bull is really long sided and powerful with a lot of performance. His full sisters were a highlight in the female sale last fall. If you want to add some pounds, here he is.