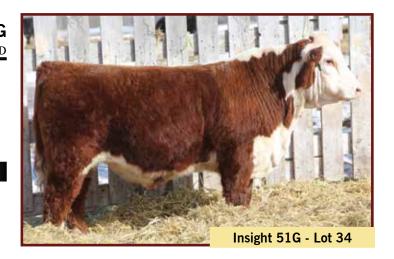

# HAROLDSON'S Insight ET 51G

PC03065375 AFSY 51G MAR. 14, 2019 POLLE

CHURCHILL RED BULL 200Z

HAROLDSON'S INSIGHT ET 201D

TL 5073 JESSICA 751U

HAROLDSONS WLC RHINO ET 48Y

HAROLDSON'S HLV MARVEL 48Y 12B HAROLDSON'S MARVEL 45P 5W

BW 86 lbs. BW WW YW MILK TM

This ET Insight son is very complete made. He is very sound structured and you really admire him in motion. He is out of the great Marvel cow family.

Heifer Approved.

Homo Polled.