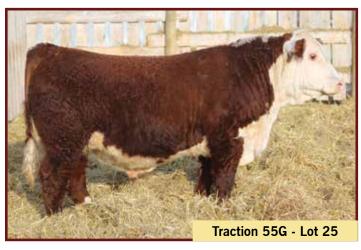

### HAROLDSON'S WS Traction 55G

PC03061881 AFSY 55G MAR. 17, 2019 POLLED

R LEADER 6964

#### HAROLDSON'S TRACTION ET 50E

HAROLDSON'S MARVEL 45P 5W TH 89T 743 UNTAPPED 425X ET

HAROLDSON'S LASSIE 425X 22Z

GHC MISS LASSIF 31

| BW      | DS | BW  | ww   | YW   | MILK | TM   |
|---------|----|-----|------|------|------|------|
| 92 lbs. | 굡  | 3.3 | 50.6 | 74.3 | 19.9 | 45.2 |

This Traction son is very soft made with that extra fleshing ability. He will do an excellent job siring both sexes.