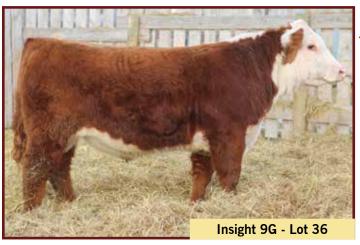

APPLIED FOR

CHURCHILL RED BULL 200Z

HAROLDSON'S INSIGHT ET 201D

TL 5073 JESSICA 751U HAROLDSON'S RENEGADE ET 21C

**HAROLDSON'S REESE 107E** 

HAROLDSONS JVJ REESE 120X 52A

| BW      | PE | BW  | WW   | YW   | MILK | TM   |
|---------|----|-----|------|------|------|------|
| 83 lbs. |    | 4.4 | 52.6 | 88.2 | 26.6 | 52.9 |

This bull is long bodied and sound made.

Heifer Approved.

HAROLDSON'S Red Zone 69G

SR CG HARD ROCK 5073

HAROLDSON'S RED ZONE ET 41D

HAROLDSON'S MARVEL 45P 5W TH 89T 743 UNTAPPED 425X ET

**HAROLDSONS ZENA 425X 47Z** 