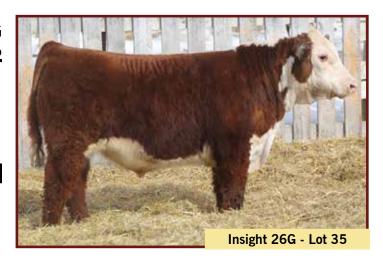

# HAROLDSON'S Insight 201D 26G

PC03063599 AFSY 26G FEB. 26, 2019 POLLI

CHURCHILL RED BULL 200Z

**HAROLDSON'S INSIGHT ET 201D** 

TL 5073 JESSICA 751U

HARVIE RAFTSMAN 16R

HAROLDSON'S ERIN 16R ET 20W

HAROLDSON'S 37H MIRA ET 62K

BW BW WW YW MILK TM
86 lbs. 1.8 48.9 82.5 23.4 47.9

Here is an Insight with a lot of length of body and has a great presence to him. Very fault free and sound structured.

Heifer Approved.

HAROLDSON'S (Insight 201D 9G