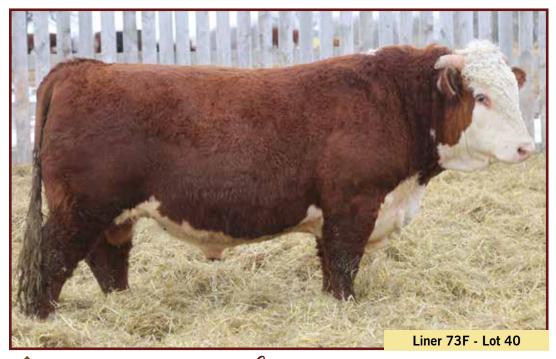

HAROLDSONS WLC RHINO ET 48Y
HAROLDSON'S HLV MARVEL 48Y 12B
HAROLDSON'S MARVEL 45P 5W

This horned bull is very good footed and sound structured. He is a deep sided bull that is very fault free.

HAROLDSON'S Liner 81C 73F C03068459 AFSY 73F MAR. 31, 2018 HORNED

H PF WYARNO 3902 ET

HAROLDSON'S WLC INSIGHT 81C

HAROLDSONS RYTHYM T100 21Z

SHF TAHOE R117 T100

HAROLDSON'S LUCY T100 80X

HAROLDSON'S LUCY LU 2Z ET 47L