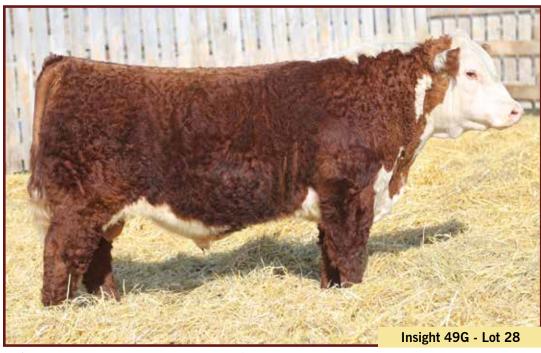

Homo Polled Heifer Approved.

HAROLDSON'S Insight ET 49G
PC03065374 AFSY 49G MAR. 14, 2019 POLLED

CHURCHILL RED BULL 200Z HAROLDSON'S INSIGHT ET 201D TL 5073 JESSICA 751U

| BW      | DS | BW  | ww   | YW   | MILK | TM   |
|---------|----|-----|------|------|------|------|
| 86 lbs. | 묩  | 3.4 | 54.2 | 94.7 | 27.9 | 55.0 |

HAROLDSONS WLC RHINO ET 48Y
HAROLDSON'S HLV MARVEL 48Y 12B
HAROLDSON'S MARVEL 45P 5W

Red Zone is stout made, high performing and easy doing with huge nuts. He is a bull that puts a lot of good together in one package. His mother has been a tremendous producer. He was Reserve Senior Bull Calf last fall at CWA.