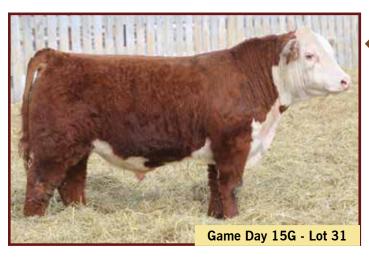

# HAROLDSON'S AD Game Day 15G APPLIED FOR AFSY 15G FEB. 11, 2019 POLLED

KJ HVH 33N RFDFFM 485T FT

H BK CCC SR GAME CHANGER ET

NJW 78P 63N LADYSPORT 51W ET HAROLDSON'S WLL ANCHOR 4T

### HAROLDSONS JESSICA ET 71A

TL 5073 JESSICA 751U

| BW      | ш | BW  | WW   | YW   | MILK | TM   |
|---------|---|-----|------|------|------|------|
| 92 lbs. | 4 | 5.6 | 59.7 | 95.2 | 24.5 | 54.4 |

This Game Changer son is a bull that the more you analyze the more you will like. He's big bodied, stout made, big boned and sound.