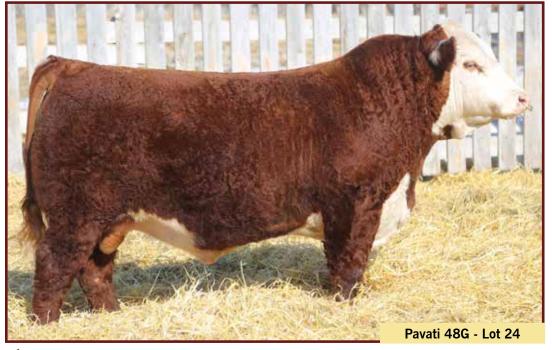

R LEADER 6964

HAROLDSON'S MARVEL ET 47E

HAROLDSON'S MARVEL 45P 5W

Pavati is a bull that's always been at the top of my list. Big topped and stout made with a great look. He is very sound structured with an amazing foot. The Rhino daughters are beautiful uddered with tremendous milk flow. He was Reserve Junior Calf at CWA last fall. Pavati will be a big part of our program.

Homo Polled.

HAROLDSON'S SCC *Pavati* 48G
PC03061874 AFSY 48G MAR. 14, 2019 POLLED

R LEADER 6964

HAROLDSON'S TRACTION ET 50E

HAROLDSON'S MARVEL 45P 5W

 BW
 BW
 WW
 YW
 MILK
 TM

 86 lbs.
 3.3
 55.8
 84.0
 22.9
 50.8

HAROLDSONS WLC RHINO ET 48Y
HAROLDSON'S WSF LASSIE 48Y 42C
HAROLDSON'S LASSIE 425X 22Z