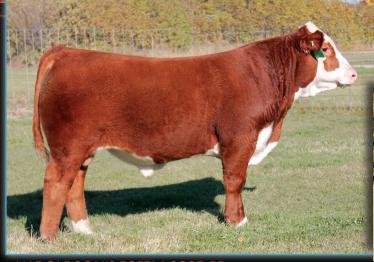

## There style and stocks Colonial Parish Colonial Parish

Sells in National Sale as Lot 101

Flush Sells in National Sale as Lot 101A

HAROLDSON'S TOTEM 200Z 5D

Red Bull X Nellie

BW: 1.2 WW: 54.3 YW: 90 MM: 28.8 TM: 56