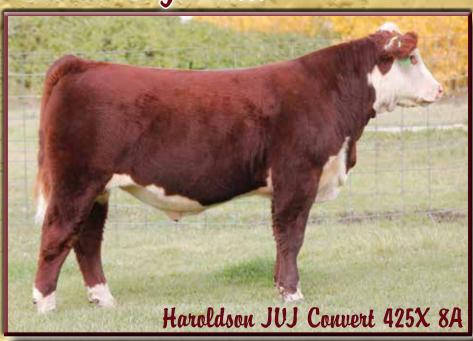

## The Choice is yours...

These two sons of National
Champion Untapped are both
very high in quality. They are big
hipped, stout made individuals
with added shape and
dimentsion. 8A is a dark colored
bull with extra pigmentation.
His mother is an excellent
producer with great milk flow.
37A conservatively marked with
added performance, his mother
is one of our top young donors.
We feel both these young
individuals will make a positive
impact.

CRR ABOUT TIME 743 DLF IEF HYF
TH 89T 743 UNTAPPED 425X ET DLF IEF HYF PC02960411
TH 16G 20N GEMINI 89T DLF IEF HYF

REMITALL KOSHER 137K CIRCLE-D 137K MAE 49S PC02887887 CIRCLE-D 9F MAE 10M

BW: 2.3 WW: 44.3 YW: 71.9 Milk: 18.8 TM: 41.0