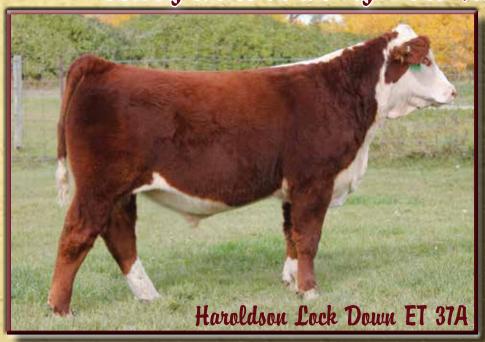

## The Choice is yours...

These two sons of National
Champion Untapped are both
very high in quality. They are big
hipped, stout made individuals
with added shape and
dimentsion. 8A is a dark colored
bull with extra pigmentation.
His mother is an excellent
producer with great milk flow.
37A conservatively marked with
added performance, his mother
is one of our top young donors.
We feel both these young
individuals will make a positive
impact.

SR CG HARD ROCK 5073 TL 5073 JESSICA 751U DLF IEF HYF PC02913169 TT PETUNIA 128P DLF IEF HYF

(PE) BW: 3.7 WW: 53.8 YW: 90.2 Milk: 22.8 TM: 49.7